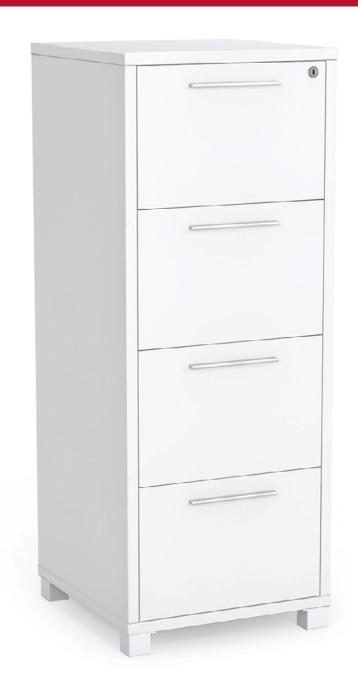

## Axis Filing Cabinet 4 Drawer.

The Axis 4 Drawer Filing Cabinet's high-quality construction allows for high volume and long-term use, making it a durable and stylish addition to your workspace. The cabinet features four drawers, 25 mm tops and bases, 18 mm sides and shelves with white melamine on El grade substrate, and a matching PVC edge. The flush-joined construction with white powder coat steel feet and leveling glides adds to its sleek appearance and functionality. Additionally, the gang-locks on all drawers and an anti-tilt system ensure your documents are secure and the cabinet remains stable, making it a reliable choice for any officeenvironment.

## **Features**

25 mm tops and base, 18 mm sides and shelves studio white melamine on El grade substrate with matching PVC edge

Flush-joined construction

White powdercoat 50 x 50 mm steel feet

Gang-locking drawers

## **Colour Options**

Stocked Options

| Dimensions           |         |
|----------------------|---------|
| Overall Height       | 1250 mm |
| Overall Width        | 481 mm  |
| Overall Depth        | 500 mm  |
| Filing Drawer Height | 285 mm  |
|                      |         |